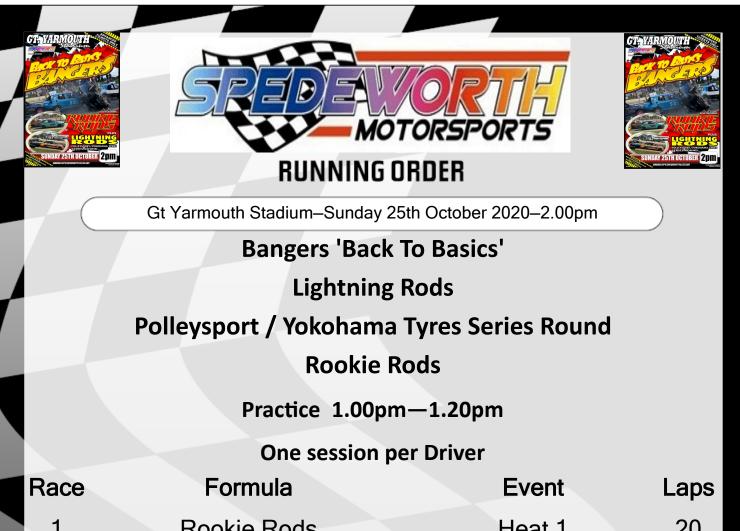

|    |                    |                   | -  |
|----|--------------------|-------------------|----|
| 1  | Rookie Rods        | Heat 1            | 20 |
| 2  | Lightning Rods     | Heat 1            | 20 |
| 3  | Bangers (1/2 Cars) | Heat 1            | 12 |
| 4  | Bangers (1/2 Cars) | Heat 2            | 12 |
| 5  | Rookie Rods        | Heat 2            | 20 |
| 6  | Lightning Rods     | Heat 2            | 20 |
| 7  | Bangers (1/2 Cars) | Heat 3            | 12 |
| 8  | Bangers (1/2 Cars) | Heat 4            | 12 |
| 9  | Rookie Rods        | Final             | 25 |
| 10 | Lightning Rods     | Final             | 20 |
| 11 | Bangers            | Final             | 15 |
| 12 | Bangers            | Destruction Derby | /  |
|    |                    |                   |    |